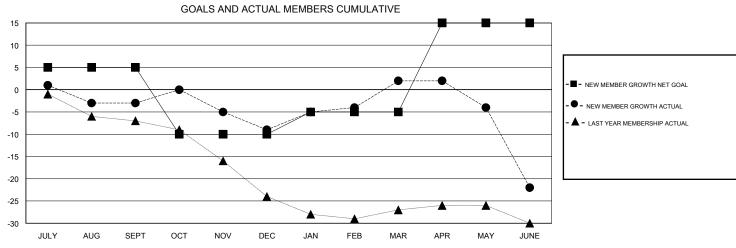

## MONTHLY MEMBERSHIP PROGRESS REPORT

District 105NE

Results as of: 6/30/2017

GMT: OPEN LOCATION ENGLAND GMT CA









| DROPPED CLUBS: 0  DROPPED MEMBERS |         | 19 CLUBS OF 36 ADDED 1 OR MORE<br>NEW MEMBERS | GENDER DISTRIBU<br>MALE<br>FEMALE | <u>JTION</u><br>510 (80.82%)<br>121 (19.18%) |    |
|-----------------------------------|---------|-----------------------------------------------|-----------------------------------|----------------------------------------------|----|
| DECEASED                          | 11      | CLICK HERE FOR CUMULATIVE  MEMBERSHIP DATA    | TOTAL FAMILY UNIT MEMBERS         |                                              | 61 |
| CLUB CANCELLED OTHER              | 0<br>66 |                                               | FAMILY MEMBERS PAYING HALF DUES   |                                              | 32 |
| TOTAL                             | 77      |