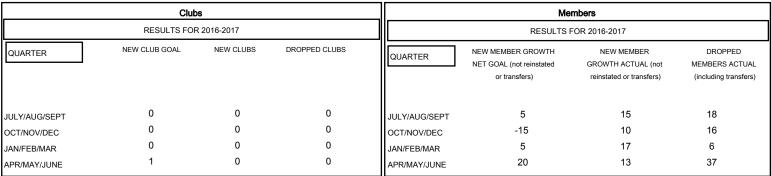

## MONTHLY MEMBERSHIP PROGRESS REPORT

District 105NE

Results as of: 6/30/2017

GMT: OPEN LOCATION ENGLAND GMT CA









| DROPPED CLUBS: 0  DROPPED MEMBERS |         | 19 CLUBS OF 36 ADDED 1 OR MORE<br>NEW MEMBERS | GENDER DISTRIBU<br>MALE<br>FEMALE | <u>JTION</u><br>510 (80.82%)<br>121 (19.18%) |    |
|-----------------------------------|---------|-----------------------------------------------|-----------------------------------|----------------------------------------------|----|
| DECEASED                          | 11      | CLICK HERE FOR CUMULATIVE  MEMBERSHIP DATA    | TOTAL FAMILY UNIT MEMBERS         |                                              | 61 |
| CLUB CANCELLED OTHER              | 0<br>66 |                                               | FAMILY MEMBERS PAYING HALF DUES   |                                              | 32 |
| TOTAL                             | 77      |